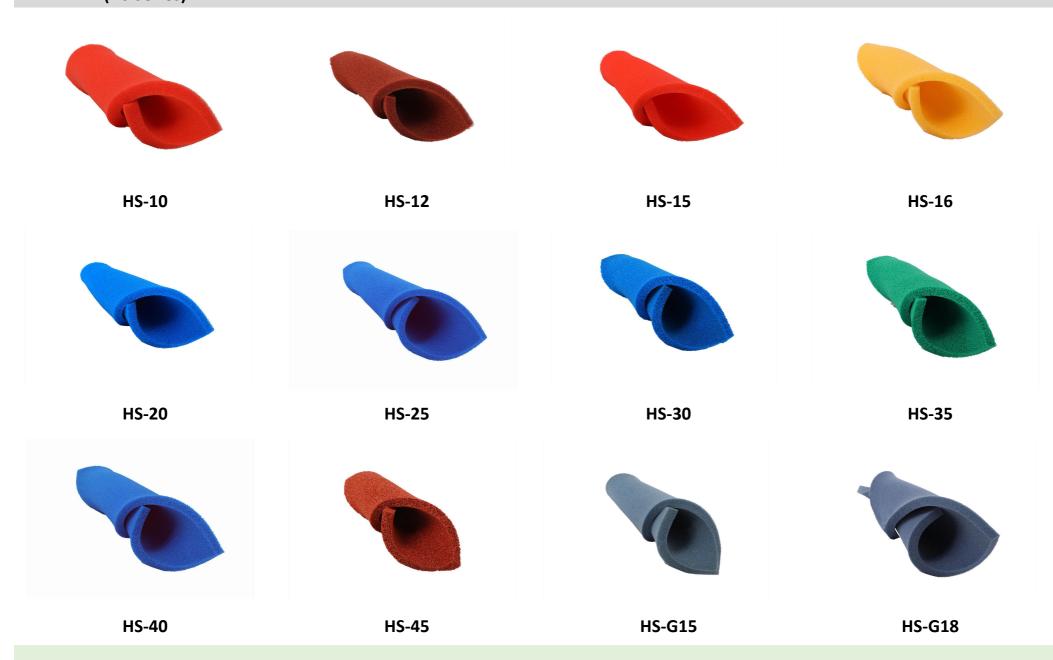

## Open Cell Silicone Foam (DH Series)

Ideal for vacuum tables and stream laundry presses. It is heat resistant, long lasting, saves labor and gives top quality finish. Also perfect for your table.

SBF-10 BF-10 R16-10