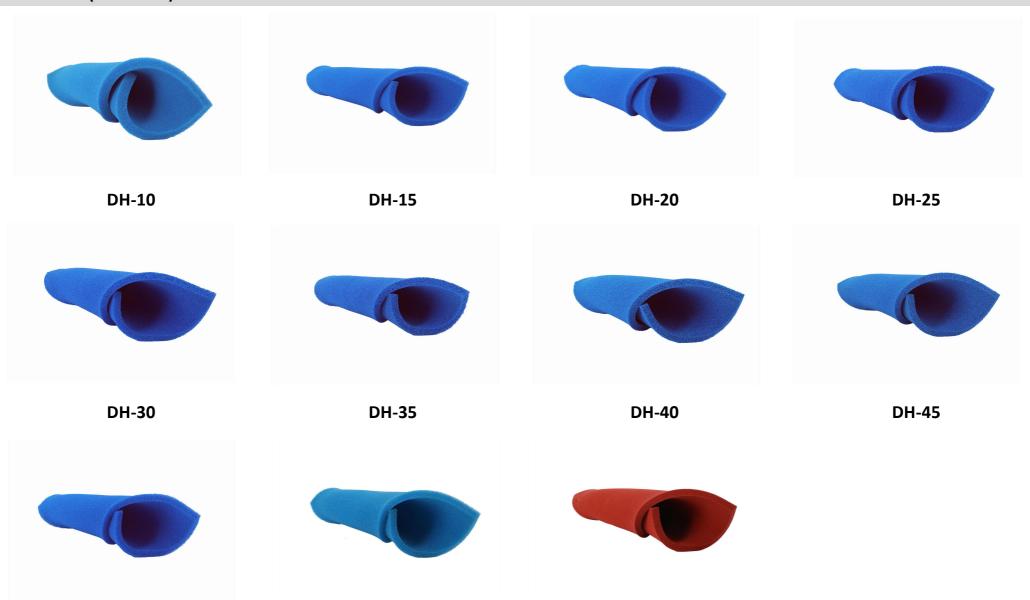

## Open Cell Silicone Foam (DH Series)

Ideal for vacuum tables and stream laundry presses. It is heat resistant, long lasting, saves labor and gives top quality finish. Also perfect for your table.

SBF-10 BF-10 R16-10